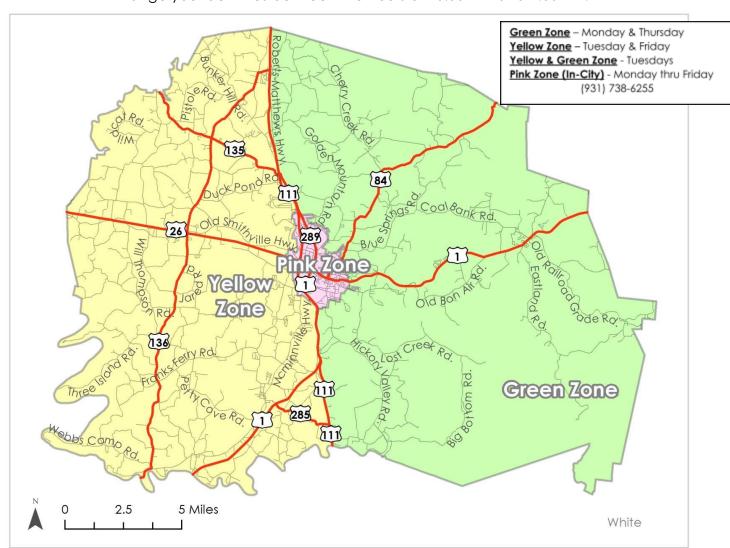

## White County Zone Card

## One-way \$1.00 Zone Days, Out of Zone Days \$2.50 upon availability

Schedule your plans according to zones Monday – Friday 8:00 AM – 4:30 PM. Arrange your activities between the hours of 10:00 AM and 2:00 PM.