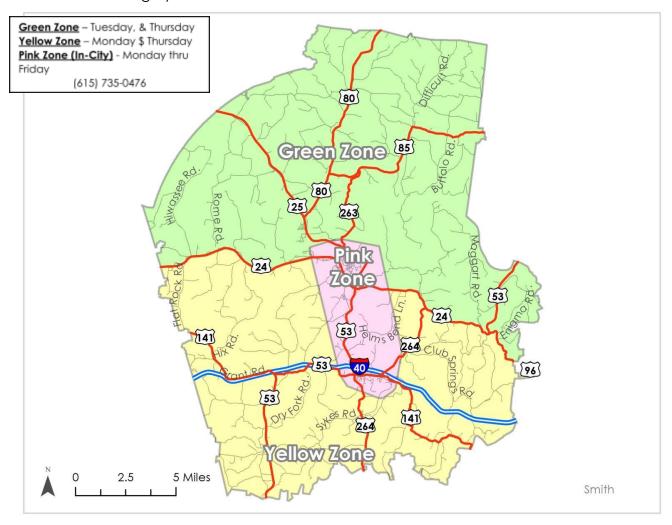

## Smith County Zone Card

## One-way \$1.00 Zone Days, Out of Zone Days \$2.50 upon availability

Schedule your plans according to zones Monday – Friday 8:00 AM – 4:30 PM. Arrange your activities between the hours of 10:00 AM and 2:00 PM.